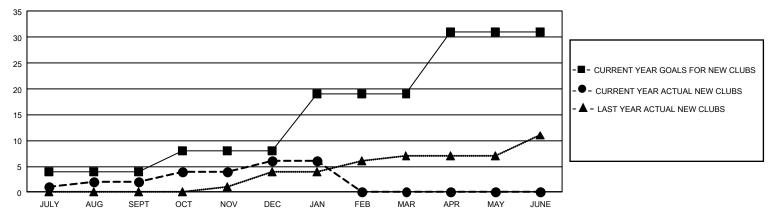

## GOALS AND ACTUAL NEW CLUBS CUMULATIVE

## GMT Constitutional Area 4, Group D

REPORT DOES NOT INCLUDE CLUBS IN UNDISTRICTED AREAS.

| Clubs         |               |             |               | Members               |                        |                         |                                                    |  |
|---------------|---------------|-------------|---------------|-----------------------|------------------------|-------------------------|----------------------------------------------------|--|
|               | RESULTS FOR   | R 2020-2021 |               | RESULTS FOR 2020-2021 |                        |                         |                                                    |  |
| QUARTER       | NEW CLUB GOAL | NEW CLUBS   | DROPPED CLUBS | QUARTER MEMI          | BER GROWTH NET<br>GOAL | MEMBER GROWTH<br>ACTUAL | DROPPED<br>MEMBERS ACTUAL<br>(including transfers) |  |
| JULY/AUG/SEPT | 12            | 2           | 12            | JULY/AUG/SEPT         | 235                    | 438                     | 620                                                |  |
| OCT/NOV/DEC   | 12            | 4           | 5             | OCT/NOV/DEC           | 360                    | 642                     | 984                                                |  |
| JAN/FEB/MAR   | 33            | 0           | 7             | JAN/FEB/MAR           | 352                    | 132                     | 143                                                |  |
| APR/MAY/JUNE  | 36            | 0           | 0             | APR/MAY/JUNE          | 507                    | 0                       | 0                                                  |  |