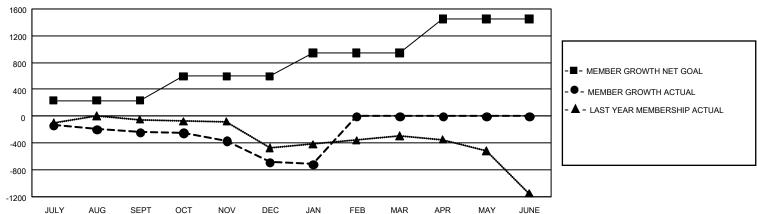

## GOALS AND ACTUAL MEMBERS CUMULATIVE

| DROPPED CLUBS: 24             |       | 397 CLUBS OF 1,470 ADDED 1 OR<br>MORE NEW MEMBERS | GENDER DISTRIBUTION  MALE 20,972 (70.23%) |                |       |
|-------------------------------|-------|---------------------------------------------------|-------------------------------------------|----------------|-------|
| DROPPED MEMBERS               |       |                                                   | FEMALE                                    | 8,888 (29.77%) |       |
| DECEASED                      | 178   | CLICK HERE FOR CUMULATIVE                         | TOTAL FAMILY UNIT MEMBERS                 |                | 2,747 |
| CLUB CANCELLED 11 OTHER 1,558 |       | MEMBERSHIP DATA                                   | FAMILY MEMBERS PAYING HALF DUES           |                | 1,403 |
|                               |       |                                                   |                                           |                |       |
| TOTAL                         | 1,747 |                                                   |                                           |                |       |

## GMT Constitutional Area 4, Group D

REPORT DOES NOT INCLUDE CLUBS IN UNDISTRICTED AREAS.

| Clubs         |               |             |               | Members               |                        |                         |                                                    |  |
|---------------|---------------|-------------|---------------|-----------------------|------------------------|-------------------------|----------------------------------------------------|--|
|               | RESULTS FOR   | R 2020-2021 |               | RESULTS FOR 2020-2021 |                        |                         |                                                    |  |
| QUARTER       | NEW CLUB GOAL | NEW CLUBS   | DROPPED CLUBS | QUARTER MEMI          | BER GROWTH NET<br>GOAL | MEMBER GROWTH<br>ACTUAL | DROPPED<br>MEMBERS ACTUAL<br>(including transfers) |  |
| JULY/AUG/SEPT | 12            | 2           | 12            | JULY/AUG/SEPT         | 235                    | 438                     | 620                                                |  |
| OCT/NOV/DEC   | 12            | 4           | 5             | OCT/NOV/DEC           | 360                    | 642                     | 984                                                |  |
| JAN/FEB/MAR   | 33            | 0           | 7             | JAN/FEB/MAR           | 352                    | 132                     | 143                                                |  |
| APR/MAY/JUNE  | 36            | 0           | 0             | APR/MAY/JUNE          | 507                    | 0                       | 0                                                  |  |